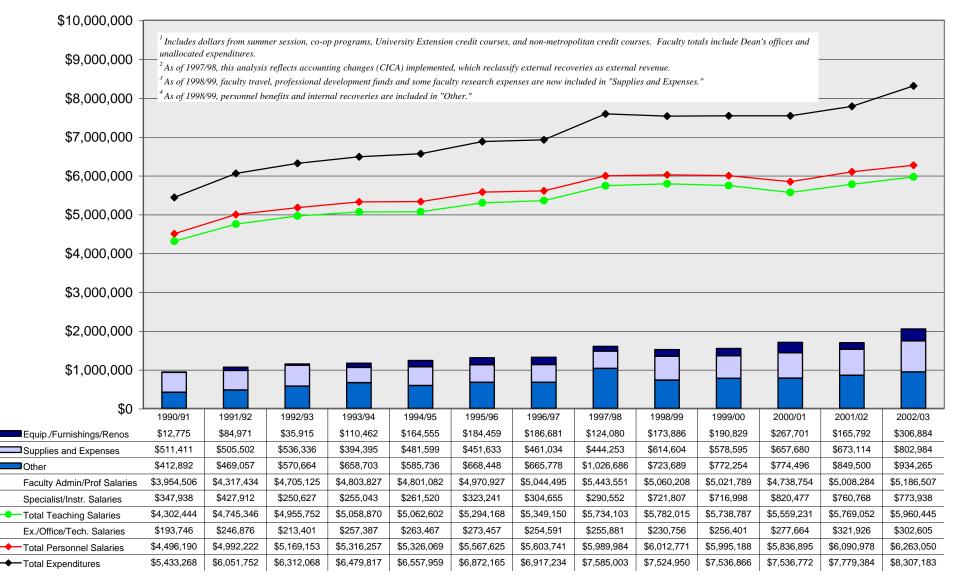

Source: Data derived from fiscal-year expenditures from the Vice-President Finance & Operations office (ARAI - Table 10). University of Victoria

Source: Data derived from fiscal-year expenditures from the Vice-President Finance & Operations office (ARAI - Table 10). University of Victoria