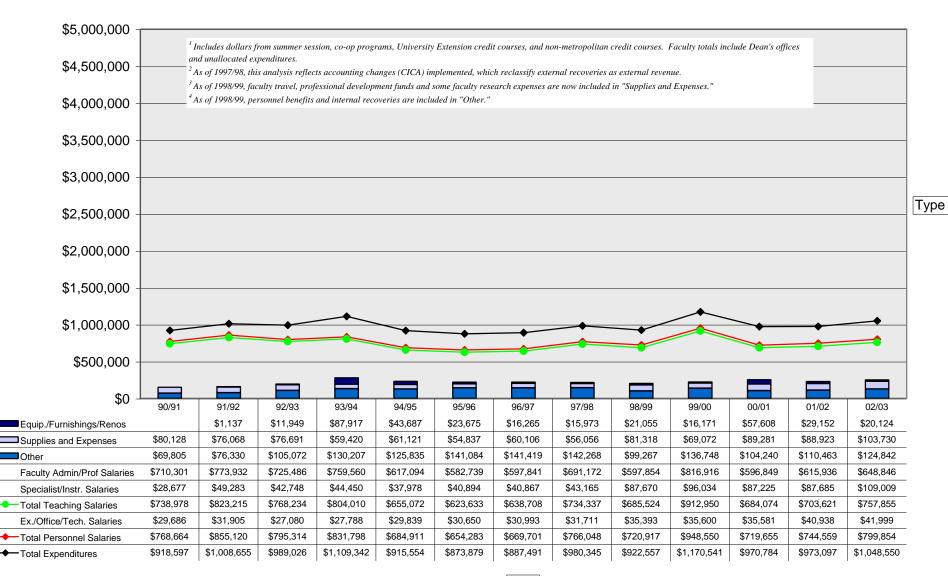

Source: Data derived from fiscal-year expenditures from the Vice-President Finance & Operations office (ARAI - Table 10). University of Victoria

Source: Data derived from fiscal-year expenditures from the Vice-President Finance & Operations office (ARAI - Table 10). University of Victoria