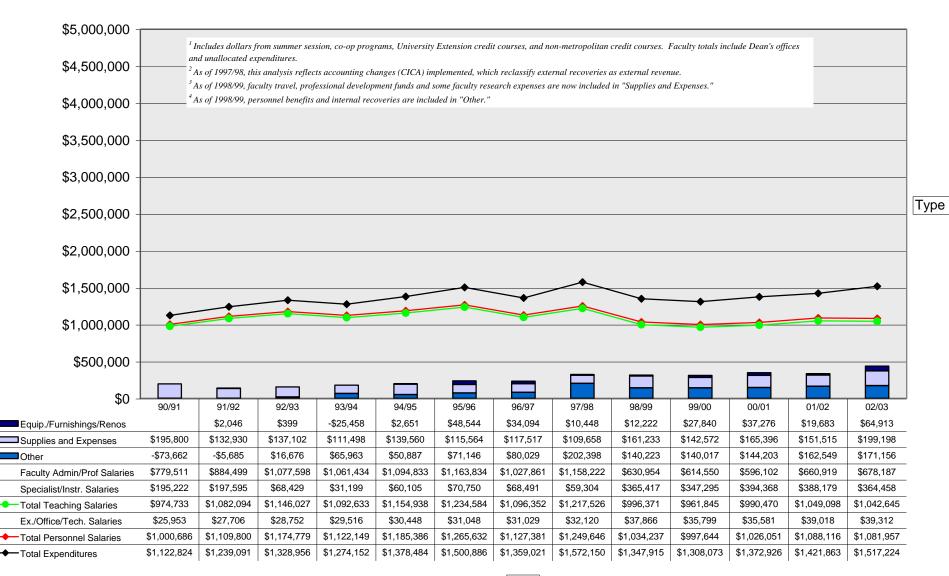

Source: Data derived from fiscal-year expenditures from the Vice-President Finance & Operations office (ARAI - Table 10). University of Victoria



Source: Data derived from fiscal-year expenditures from the Vice-President Finance & Operations office (ARAI - Table 10). University of Victoria



Data

Source: Data derived from fiscal-year expenditures from the Vice-President Finance & Operations office (ARAI - Table 10). University of Victoria





Source: Data derived from fiscal-year expenditures from the Vice-President Finance & Operations office (ARAI - Table 10). University of Victoria



Data

Source: Data derived from fiscal-year expenditures from the Vice-President Finance & Operations office (ARAI - Table 10). University of Victoria





Source: Data derived from fiscal-year expenditures from the Vice-President Finance & Operations office (ARAI - Table 10). University of Victoria