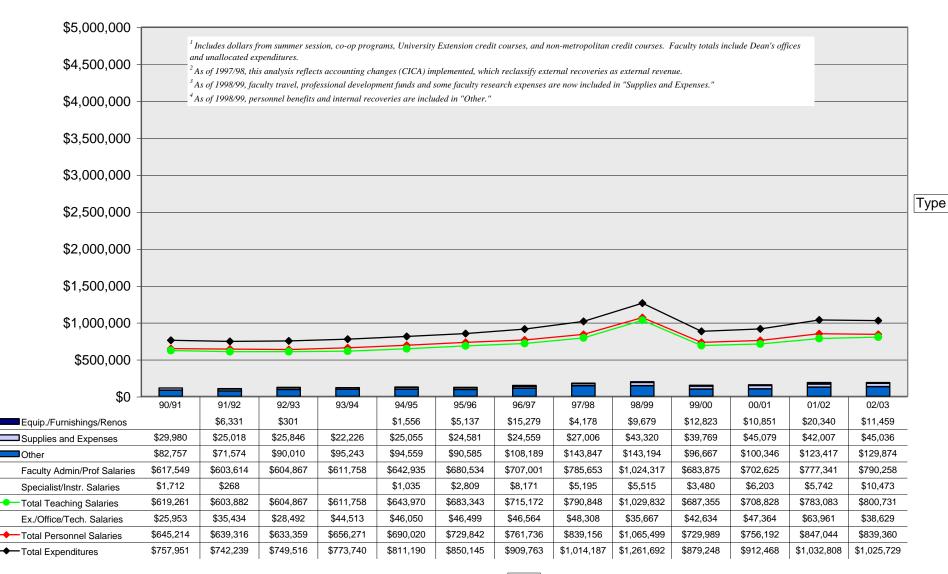

Data

Source: Data derived from fiscal-year expenditures from the Vice-President Finance & Operations office (ARAI - Table 10). University of Victoria

Source: Data derived from fiscal-year expenditures from the Vice-President Finance & Operations office (ARAI - Table 10). University of Victoria