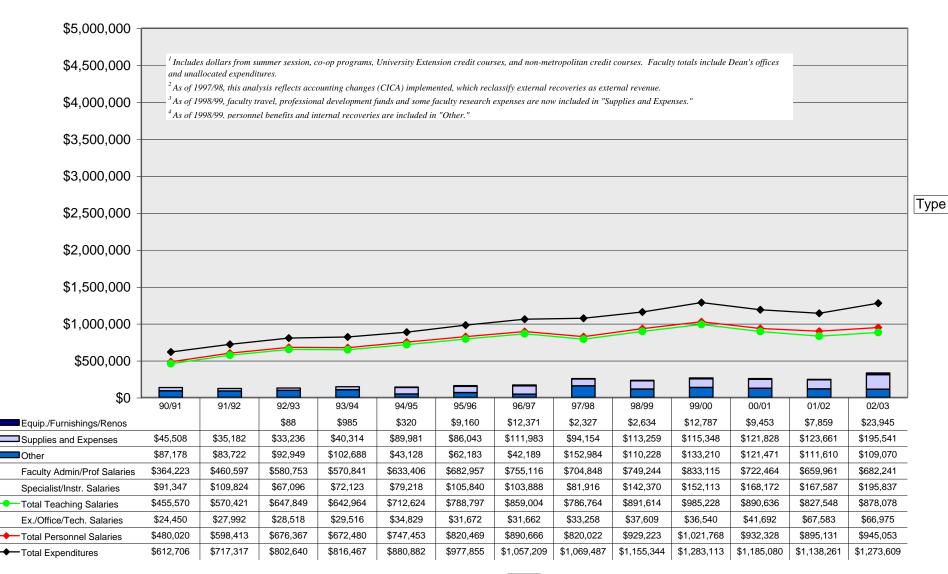

Data

Source: Data derived from fiscal-year expenditures from the Vice-President Finance & Operations office (ARAI - Table 10). University of Victoria

Source: Data derived from fiscal-year expenditures from the Vice-President Finance & Operations office (ARAI - Table 10). University of Victoria