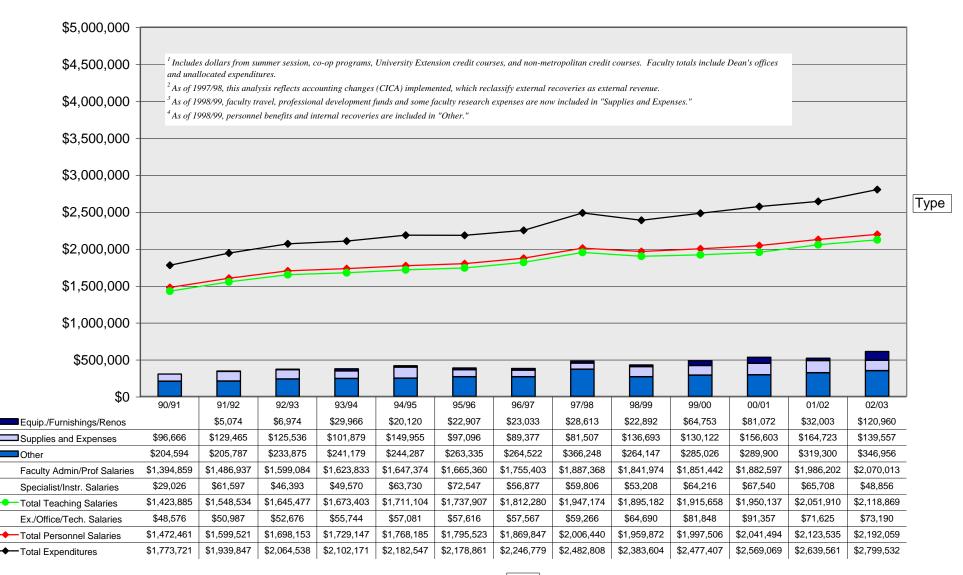

Data

Source: Data derived from fiscal-year expenditures from the Vice-President Finance & Operations office (ARAI - Table 10). University of Victoria

Source: Data derived from fiscal-year expenditures from the Vice-President Finance & Operations office (ARAI - Table 10). University of Victoria